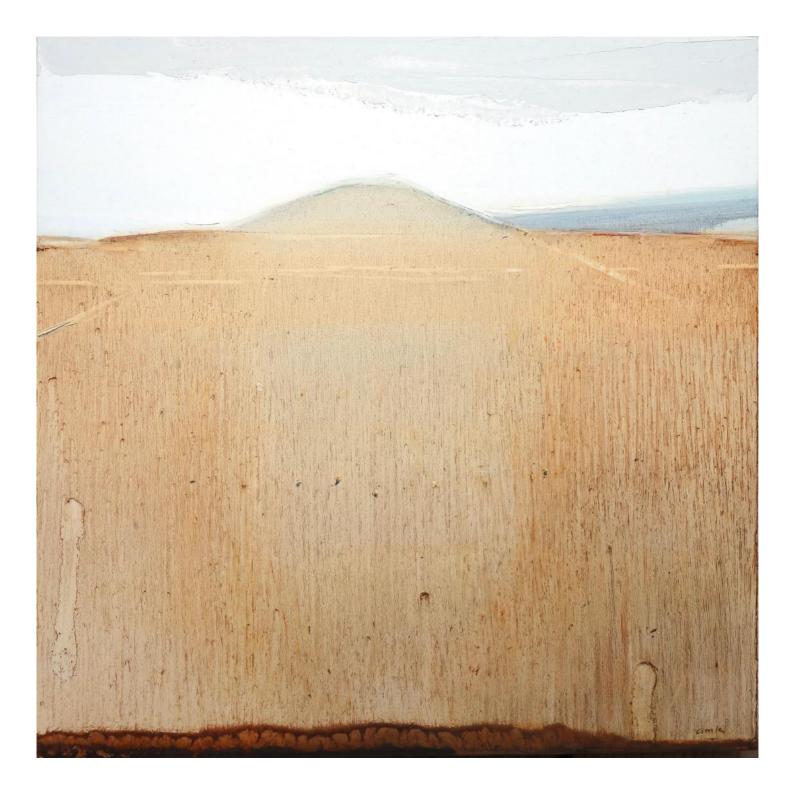

,000





CEASURA ACRYLIC ON CANVAS 36 X 60 INCHES \$16,000





#### OVERCAST

OIL ON PANEL 60 X 48 INCHES \$6,500





## VERNAL

OIL ON PANEL 44 X 40 INCHES \$9,000





#### **STAND** ACRYLIC ON CANVAS 48 X 48 INCHES \$17,000





#### PETRICHOR

OIL ON PANEL 36 X 36 INCHES \$7,500





## FORSYTH

OIL ON PANEL 45 X 45 INCHES \$10,000





#### INTERSECT ACRYLIC ON CANVAS 40 X 40 INCHES \$11,000





#### **GRAMA** OIL ON CANVAS 36 X 36 INCHES \$7,500





**FOLD** OIL ON PANEL 17 X 19.5 INCHES \$2,600





#### IMMINENT ACRYLIC ON CANVAS 36 X 36 INCHES \$9,000





#### LENS OIL ON PANEL 24 X 24 INCHES \$4,500





#### **PYRAMID** OIL ON PANEL 16 X 16 INCHES \$2,300





#### UNFOLD ACRYLIC ON CANVAS 60 X 48 INCHES \$18,000





#### WATERSHIP

OIL ON PANEL 34 X 34 INCHES \$6,500





### CAPSULE OIL ON PANEL

16 X 16 INCHES \$2,300





### OBLIQUE

ACRYLIC ON CANVAS 36 X 48 INCHES \$13,000





#### HOURGLASS OIL ON PANEL 36 X 32 INCHES \$6,500