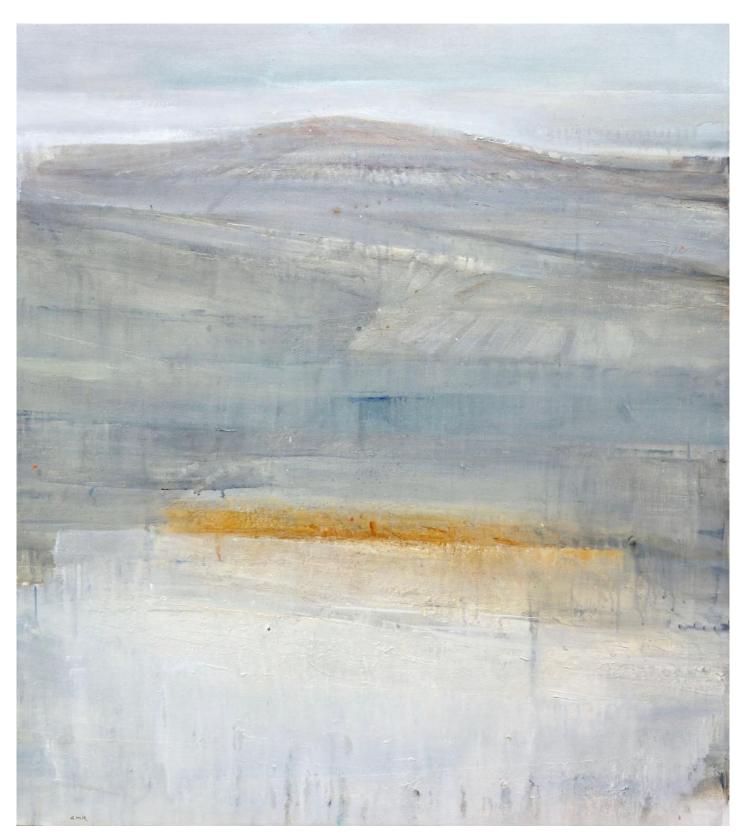

0





## VERNAL

OIL ON PANEL 44 X 40 INCHES \$9,000





#### **STAND** ACRYLIC ON CANVAS 48 X 48 INCHES \$17,000





#### PETRICHOR

OIL ON PANEL 36 X 36 INCHES \$7,500





## FORSYTH

OIL ON PANEL 45 X 45 INCHES \$10,000





#### INTERSECT ACRYLIC ON CANVAS 40 X 40 INCHES \$11,000





#### **GRAMA** OIL ON CANVAS 36 X 36 INCHES \$7,500





**FOLD** OIL ON PANEL 17 X 19.5 INCHES \$2,600





#### IMMINENT ACRYLIC ON CANVAS 36 X 36 INCHES \$9,000





#### LENS OIL ON PANEL 24 X 24 INCHES \$4,500





#### **PYRAMID** OIL ON PANEL 16 X 16 INCHES \$2,300





#### UNFOLD ACRYLIC ON CANVAS 60 X 48 INCHES \$18,000





#### WATERSHIP

OIL ON PANEL 34 X 34 INCHES \$6,500





### CAPSULE OIL ON PANEL

16 X 16 INCHES \$2,300





### OBLIQUE

ACRYLIC ON CANVAS 36 X 48 INCHES \$13,000





#### HOURGLASS OIL ON PANEL 36 X 32 INCHES \$6,500