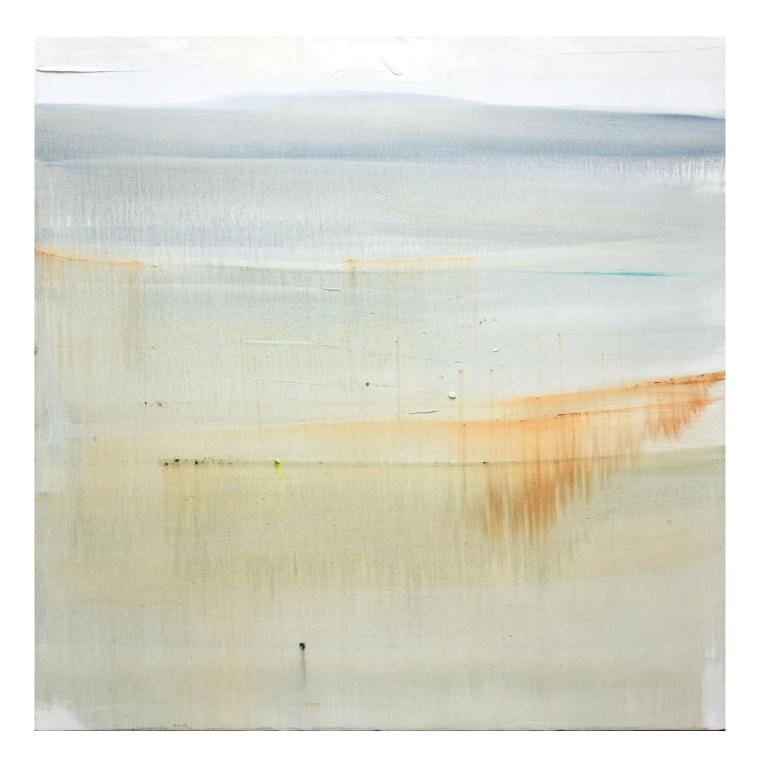

PDP 1148 ACRYLIC OVER PAPER ON CANVAS 60 X 48 INCHES \$22,000





CEASURA ACRYLIC ON CANVAS 36 X 60 INCHES \$16,000





#### OVERCAST

OIL ON PANEL 60 X 48 INCHES \$6,500





## VERNAL

OIL ON PANEL 44 X 40 INCHES \$9,000





#### **STAND** ACRYLIC ON CANVAS 48 X 48 INCHES \$17,000





#### PETRICHOR

OIL ON PANEL 36 X 36 INCHES \$7,500





## FORSYTH

OIL ON PANEL 45 X 45 INCHES \$10,000





#### INTERSECT ACRYLIC ON CANVAS 40 X 40 INCHES \$11,000





#### **GRAMA** OIL ON CANVAS 36 X 36 INCHES \$7,500





**FOLD** OIL ON PANEL 17 X 19.5 INCHES \$2,600





#### IMMINENT ACRYLIC ON CANVAS 36 X 36 INCHES \$9,000





#### LENS OIL ON PANEL 24 X 24 INCHES \$4,500





#### **PYRAMID** OIL ON PANEL 16 X 16 INCHES \$2,300





#### UNFOLD ACRYLIC ON CANVAS 60 X 48 INCHES \$18,000





#### WATERSHIP

OIL ON PANEL 34 X 34 INCHES \$6,500





### CAPSULE OIL ON PANEL

16 X 16 INCHES \$2,300





### OBLIQUE

ACRYLIC ON CANVAS 36 X 48 INCHES \$13,000





#### HOURGLASS OIL ON PANEL 36 X 32 INCHES \$6,500